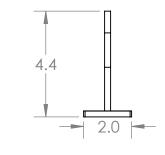

|                                                                                                                                                                                                                                        |           | NAME   | DATE     | ENG.              | JOCELYN R. C.                    |  |  |
|----------------------------------------------------------------------------------------------------------------------------------------------------------------------------------------------------------------------------------------|-----------|--------|----------|-------------------|----------------------------------|--|--|
|                                                                                                                                                                                                                                        | DRAWN     | J.R.C. | 08/06/21 |                   |                                  |  |  |
|                                                                                                                                                                                                                                        | CHECKED   |        |          |                   |                                  |  |  |
|                                                                                                                                                                                                                                        | ENG APPR. |        |          |                   | D Rorrou                         |  |  |
| PROPRIETARY AND CONFIDENTIAL<br>THE INFORMATION CONTAINED IN THIS<br>DRAWING IS THE SOLE PROPERTY OF<br>BORRAY MFG INC. ANY<br>REPRODUCTION IN PART OR AS A WHOLE<br>WITHOUT THE WRITEN PERMISSION OF<br>BORRAY MFG INC IS PROHIBITED. | MFG APPR. |        |          |                   | $A \cap A$ $D \cap A$ $D \cap A$ |  |  |
|                                                                                                                                                                                                                                        | Q.A.      |        |          | MANUFACTURER INC. |                                  |  |  |
|                                                                                                                                                                                                                                        | MATERIAL  |        |          | SIZE DWG. NO. REV |                                  |  |  |
|                                                                                                                                                                                                                                        | Acrylic   |        |          | A                 | WAVED-154FB                      |  |  |
|                                                                                                                                                                                                                                        |           |        |          | SCAL              | LE: 1:4 WEIGHT: SHEET 1 OF 1     |  |  |