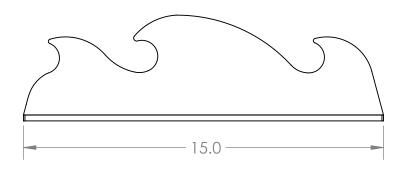

|                                                                                                                                                                                                                                        |           | NAME   | DATE     | ENG.              | JOCELYN R. C.                    |  |  |
|----------------------------------------------------------------------------------------------------------------------------------------------------------------------------------------------------------------------------------------|-----------|--------|----------|-------------------|----------------------------------|--|--|
|                                                                                                                                                                                                                                        | DRAWN     | J.R.C. | 08/06/21 |                   |                                  |  |  |
|                                                                                                                                                                                                                                        | CHECKED   |        |          |                   |                                  |  |  |
|                                                                                                                                                                                                                                        | ENG APPR. |        |          |                   | D Rorrou                         |  |  |
| PROPRIETARY AND CONFIDENTIAL<br>THE INFORMATION CONTAINED IN THIS<br>DRAWING IS THE SOLE PROPERTY OF<br>BORRAY MFG INC. ANY<br>REPRODUCTION IN PART OR AS A WHOLE<br>WITHOUT THE WRITEN PERMISSION OF<br>BORRAY MFG INC IS PROHIBITED. | MFG APPR. |        |          |                   | $A \cap A$ $D \cap A$ $D \cap A$ |  |  |
|                                                                                                                                                                                                                                        | Q.A.      |        |          | MANUFACTURER INC. |                                  |  |  |
|                                                                                                                                                                                                                                        | MATERIAL  |        |          | SIZE DWG. NO. REV |                                  |  |  |
|                                                                                                                                                                                                                                        | Acrylic   |        |          | A                 | WAVED-154FB                      |  |  |
|                                                                                                                                                                                                                                        |           |        |          | SCAL              | LE: 1:4 WEIGHT: SHEET 1 OF 1     |  |  |