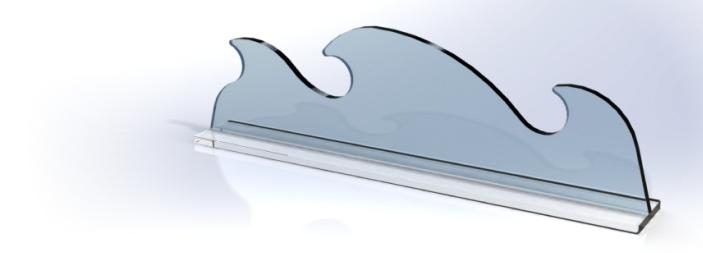

|                                                                                                                                                                                                                                        |           | NAME   | DATE     | ENG.              | JOCELYN R. C.                    |  |  |
|----------------------------------------------------------------------------------------------------------------------------------------------------------------------------------------------------------------------------------------|-----------|--------|----------|-------------------|----------------------------------|--|--|
|                                                                                                                                                                                                                                        | DRAWN     | J.R.C. | 08/06/21 |                   |                                  |  |  |
|                                                                                                                                                                                                                                        | CHECKED   |        |          |                   |                                  |  |  |
|                                                                                                                                                                                                                                        | ENG APPR. |        |          |                   | D Rorrou                         |  |  |
| PROPRIETARY AND CONFIDENTIAL<br>THE INFORMATION CONTAINED IN THIS<br>DRAWING IS THE SOLE PROPERTY OF<br>BORRAY MFG INC. ANY<br>REPRODUCTION IN PART OR AS A WHOLE<br>WITHOUT THE WRITEN PERMISSION OF<br>BORRAY MFG INC IS PROHIBITED. | MFG APPR. |        |          |                   | $A \cap A$ $D \cap A$ $D \cap A$ |  |  |
|                                                                                                                                                                                                                                        | Q.A.      |        |          | MANUFACTURER INC. |                                  |  |  |
|                                                                                                                                                                                                                                        | MATERIAL  |        |          | SIZE DWG. NO. REV |                                  |  |  |
|                                                                                                                                                                                                                                        | Acrylic   |        |          | A                 | WAVED-154FB                      |  |  |
|                                                                                                                                                                                                                                        |           |        |          | SCAL              | LE: 1:4 WEIGHT: SHEET 1 OF 1     |  |  |