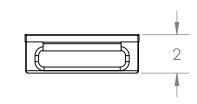

|                                                                                                                                                                                                         |                                                               | NAME   | DATE                   | ENG.             |             | JOCELYN R. C. |          |     |
|---------------------------------------------------------------------------------------------------------------------------------------------------------------------------------------------------------|---------------------------------------------------------------|--------|------------------------|------------------|-------------|---------------|----------|-----|
|                                                                                                                                                                                                         | DRAWN                                                         | J.R.C. | 09/21/2021             |                  |             |               |          |     |
|                                                                                                                                                                                                         | CHECKED                                                       |        |                        |                  |             |               |          |     |
|                                                                                                                                                                                                         | ENG APPR.                                                     |        |                        |                  | B Borray    |               |          |     |
|                                                                                                                                                                                                         | MFG APPR.                                                     |        |                        |                  |             |               | Same -   |     |
| PROPRIETARY AND CONFIDENTIAL                                                                                                                                                                            | Q.A.                                                          |        |                        |                  |             | MANUFAC       | TURER    | NC. |
| THE INFORMATION CONTAINED IN THIS<br>DRAWING IS THE SOLE PROPERTY OF<br>BORRAY MFG INC. ANY<br>REPRODUCTION IN PART OR AS A WHOLE<br>WITHOUT THE WRITHEN PERMISSION OF<br>BORRAY MFG INC IS PROHIBITED. | MATERIAL                                                      |        |                        | SIZE DWG, NO, RE |             |               |          | RFV |
|                                                                                                                                                                                                         | 22 Gauge<br>Stainless Steel<br>Matte Finish<br>316 food grade |        | el                     | A                | RCBH-1562SS |               |          | KEV |
|                                                                                                                                                                                                         |                                                               |        | SCALE: 1:5 WEIGHT: SHE |                  |             | SHEE          | t 1 OF 1 |     |