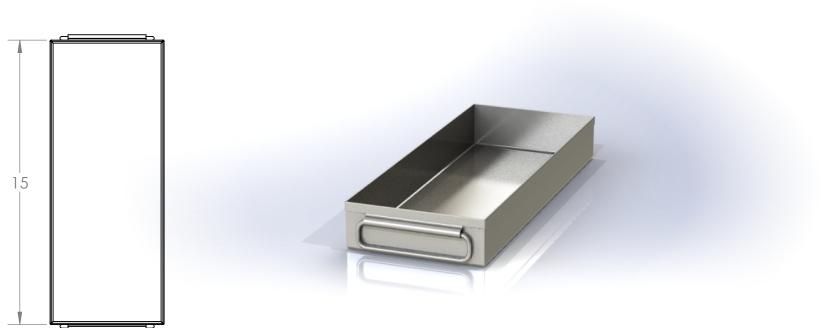

|                                                                                                                                                                                                         |                                                               | NAME   | DATE                   | ENG.             |             | JOCELYN R. C. |          |     |
|---------------------------------------------------------------------------------------------------------------------------------------------------------------------------------------------------------|---------------------------------------------------------------|--------|------------------------|------------------|-------------|---------------|----------|-----|
|                                                                                                                                                                                                         | DRAWN                                                         | J.R.C. | 09/21/2021             |                  |             |               |          |     |
|                                                                                                                                                                                                         | CHECKED                                                       |        |                        |                  |             |               |          |     |
|                                                                                                                                                                                                         | ENG APPR.                                                     |        |                        |                  | B Borray    |               |          |     |
|                                                                                                                                                                                                         | MFG APPR.                                                     |        |                        |                  |             |               | Same -   |     |
| PROPRIETARY AND CONFIDENTIAL                                                                                                                                                                            | Q.A.                                                          |        |                        |                  |             | MANUFAC       | TURER    | NC. |
| THE INFORMATION CONTAINED IN THIS<br>DRAWING IS THE SOLE PROPERTY OF<br>BORRAY MFG INC. ANY<br>REPRODUCTION IN PART OR AS A WHOLE<br>WITHOUT THE WRITHEN PERMISSION OF<br>BORRAY MFG INC IS PROHIBITED. | MATERIAL                                                      |        |                        | SIZE DWG, NO, RE |             |               |          | RFV |
|                                                                                                                                                                                                         | 22 Gauge<br>Stainless Steel<br>Matte Finish<br>316 food grade |        | el                     | A                | RCBH-1562SS |               |          | KEV |
|                                                                                                                                                                                                         |                                                               |        | SCALE: 1:5 WEIGHT: SHE |                  |             | SHEE          | t 1 OF 1 |     |