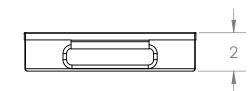

|                                                                                                                                                                                                                                         |                                                               | NAME   | DATE        | ENG. | JOCELYN R. C. |         |       |        |  |
|-----------------------------------------------------------------------------------------------------------------------------------------------------------------------------------------------------------------------------------------|---------------------------------------------------------------|--------|-------------|------|---------------|---------|-------|--------|--|
|                                                                                                                                                                                                                                         | DRAWN                                                         | J.R.C. | 09/21/2021  |      |               |         |       |        |  |
|                                                                                                                                                                                                                                         | CHECKED                                                       |        |             |      |               |         |       |        |  |
|                                                                                                                                                                                                                                         | ENG APPR.                                                     |        |             |      | D Rorrow      |         |       |        |  |
|                                                                                                                                                                                                                                         | MFG APPR.                                                     |        |             |      |               |         | ΓΩΥ   |        |  |
| PROPRIETARY AND CONFIDENTIAL<br>THE INFORMATION CONTAINED IN THIS<br>DRAWING IS THE SOLE PROPERTY OF<br>BORRAY MFG INC. ANY<br>REPRODUCTION IN PART OR AS A WHOLE<br>WITHOUT THE WRITTEN PERMISSION OF<br>BORRAY MFG INC IS PROHIBITED. | Q.A.                                                          |        |             |      |               | TURERI  | NC.   |        |  |
|                                                                                                                                                                                                                                         | MATERIAL                                                      |        |             | SIZE | SIZE DWG. NO. |         |       |        |  |
|                                                                                                                                                                                                                                         | 22 Gauge<br>Stainless Steel<br>Matte Finish<br>316 food grade |        | RCBH-1292SS |      |               |         | REV   |        |  |
|                                                                                                                                                                                                                                         |                                                               |        |             | SCAL | E: 1:5        | WEIGHT: | SHEET | 1 OF 1 |  |