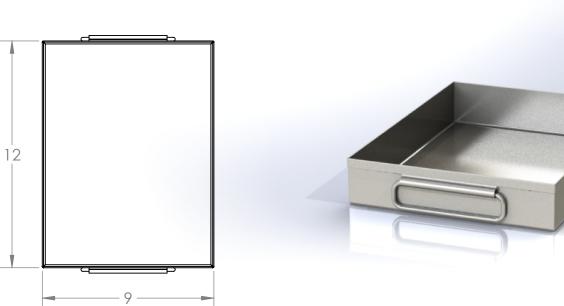

|                                                                                                                                                                                                                                         |                                                               | NAME   | DATE        | ENG. | JOCELYN R. C. |         |       |        |  |
|-----------------------------------------------------------------------------------------------------------------------------------------------------------------------------------------------------------------------------------------|---------------------------------------------------------------|--------|-------------|------|---------------|---------|-------|--------|--|
|                                                                                                                                                                                                                                         | DRAWN                                                         | J.R.C. | 09/21/2021  |      |               |         |       |        |  |
|                                                                                                                                                                                                                                         | CHECKED                                                       |        |             |      |               |         |       |        |  |
|                                                                                                                                                                                                                                         | ENG APPR.                                                     |        |             |      | D Rorrow      |         |       |        |  |
|                                                                                                                                                                                                                                         | MFG APPR.                                                     |        |             |      |               |         | ΓΩΥ   |        |  |
| PROPRIETARY AND CONFIDENTIAL<br>THE INFORMATION CONTAINED IN THIS<br>DRAWING IS THE SOLE PROPERTY OF<br>BORRAY MFG INC. ANY<br>REPRODUCTION IN PART OR AS A WHOLE<br>WITHOUT THE WRITTEN PERMISSION OF<br>BORRAY MFG INC IS PROHIBITED. | Q.A.                                                          |        |             |      |               | TURERI  | NC.   |        |  |
|                                                                                                                                                                                                                                         | MATERIAL                                                      |        |             | SIZE | SIZE DWG. NO. |         |       |        |  |
|                                                                                                                                                                                                                                         | 22 Gauge<br>Stainless Steel<br>Matte Finish<br>316 food grade |        | RCBH-1292SS |      |               |         | REV   |        |  |
|                                                                                                                                                                                                                                         |                                                               |        |             | SCAL | E: 1:5        | WEIGHT: | SHEET | 1 OF 1 |  |