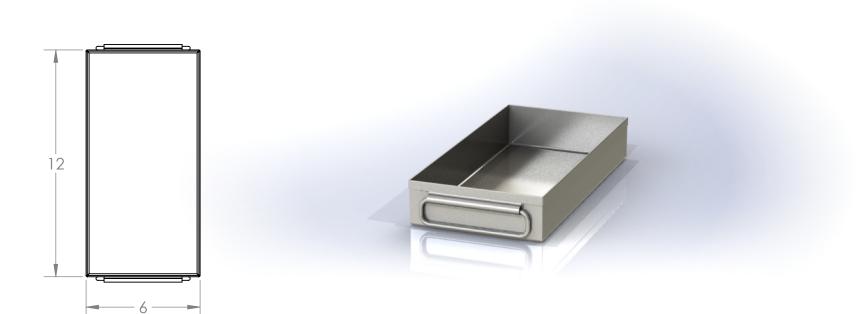

|                                                                                                                                                                                                                                         |                                                               | NAME   | DATE                 | ENG.        |                        | JOCELYN R. C. |              |        |  |
|-----------------------------------------------------------------------------------------------------------------------------------------------------------------------------------------------------------------------------------------|---------------------------------------------------------------|--------|----------------------|-------------|------------------------|---------------|--------------|--------|--|
|                                                                                                                                                                                                                                         | DRAWN                                                         | J.R.C. | 09/21/2021           |             |                        |               |              |        |  |
|                                                                                                                                                                                                                                         | CHECKED                                                       |        |                      |             |                        |               |              |        |  |
|                                                                                                                                                                                                                                         | ENG APPR.                                                     |        |                      |             | B BOTTO<br>MANUFACTURE |               | <b>VOI</b>   |        |  |
|                                                                                                                                                                                                                                         | MFG APPR.                                                     |        |                      |             |                        |               | 'Uy          | Same - |  |
| PROPRIETARY AND CONFIDENTIAL<br>THE INFORMATION CONTAINED IN THIS<br>DRAWING IS THE SOLE PROPERTY OF<br>BORRAY MFG INC. ANY<br>REPRODUCTION IN PART OR AS A WHOLE<br>WITHOUT THE WRITTEN PERMISSION OF<br>BORRAY MFG INC IS PROHIBITED. | Q.A.                                                          |        |                      |             |                        |               | TURER        | NC.    |  |
|                                                                                                                                                                                                                                         | MATERIAL                                                      |        |                      | SIZE        | DWG. NO. REV           |               |              | DEV    |  |
|                                                                                                                                                                                                                                         | 22 Gauge<br>Stainless Steel<br>Matte Finish<br>316 food grade |        | A                    | RCBH-1262SS |                        |               | KE V         |        |  |
|                                                                                                                                                                                                                                         |                                                               |        | SCALE: 1:5 WEIGHT: S |             |                        | SHEE          | Sheet 1 of 1 |        |  |