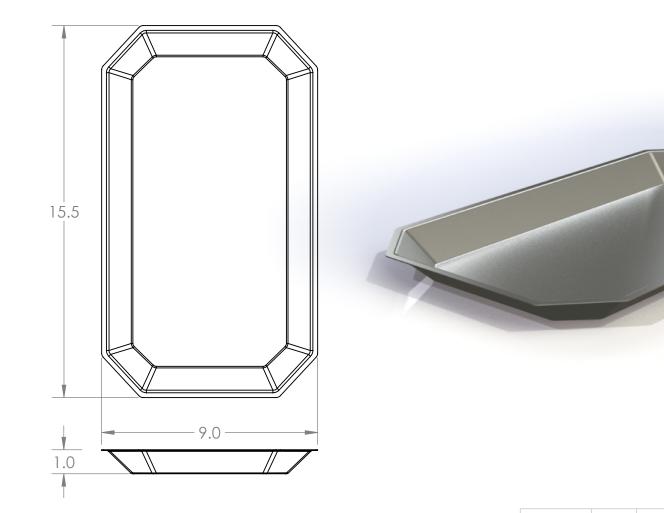

|                                                                                                                                                                                                         |                                             | NAME   | DATE               | ENG.          | JOCELYN R. ( |              |       |        |
|---------------------------------------------------------------------------------------------------------------------------------------------------------------------------------------------------------|---------------------------------------------|--------|--------------------|---------------|--------------|--------------|-------|--------|
|                                                                                                                                                                                                         | DRAWN                                       | J.R.C. | 10/22/2021         |               |              |              |       |        |
|                                                                                                                                                                                                         | CHECKED                                     |        |                    |               |              |              |       |        |
|                                                                                                                                                                                                         | ENG APPR.                                   |        |                    |               | D            | BOKKOW       |       |        |
|                                                                                                                                                                                                         | MFG APPR.                                   |        |                    |               | X B & DOITC  |              | 'Uy   | Same - |
| PROPRIETARY AND CONFIDENTIAL                                                                                                                                                                            | Q.A.                                        |        |                    |               |              | MANUFAC      | TURER | NC.    |
| THE INFORMATION CONTAINED IN THIS<br>DRAWING IS THE SOLE PROPERTY OF<br>BORRAY MFG INC. ANY<br>REPRODUCTION IN PART OR AS A WHOLE<br>WITHOUT THE WRITHEN PERMISSION OF<br>BORRAY MFG INC IS PROHIBITED. | MATERIAL                                    |        |                    | SIZE DWG. NO. |              |              |       | RFV    |
|                                                                                                                                                                                                         | 22 Gauge<br>Stainless Steel<br>Matte Finish |        |                    | A             | RCTCC-1591SS |              |       | KL V   |
|                                                                                                                                                                                                         | 316 food grade                              |        | SCALE: 1:4 WEIGHT: |               | WEIGHT:      | SHEET 1 OF 1 |       |        |