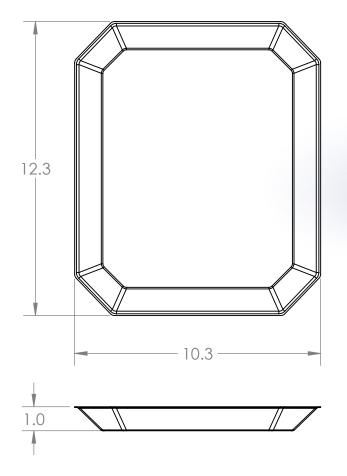

|                                                                                                                                                                                          |                                             | NAME   | DATE       | ENG.              | JOCELYN R. C. |                       |                             |      |
|------------------------------------------------------------------------------------------------------------------------------------------------------------------------------------------|---------------------------------------------|--------|------------|-------------------|---------------|-----------------------|-----------------------------|------|
|                                                                                                                                                                                          | DRAWN                                       | J.R.C. | 10/22/2021 |                   |               |                       |                             |      |
|                                                                                                                                                                                          | CHECKED                                     |        |            |                   |               |                       |                             |      |
|                                                                                                                                                                                          | ENG APPR.                                   |        |            | Rovrovi           |               |                       |                             |      |
|                                                                                                                                                                                          | MFG APPR.                                   |        |            | X                 |               | $\triangleright DUII$ | $\mathcal{M}_{\mathcal{Y}}$ |      |
| PROPRIETARY AND CONFIDENTIAL                                                                                                                                                             | Q.A.                                        |        |            |                   |               | MANUFAC               | TURER                       | NC.  |
| THE INFORMATION CONTAINED IN THIS DRAWING IS THE SOLE PROPERTY OF BORRAY MFG INC. ANY REPRODUCTION IN PART OR AS A WHOLE WITHOUT THE WRITTEN PERMISSION OF BORRAY MFG INC IS PROHIBITED. | MATERIAL                                    |        |            | SIZE DWG. NO. REV |               |                       |                             |      |
|                                                                                                                                                                                          | 22 Gauge<br>Stainless Steel<br>Matte Finish |        |            | A                 | RCTCC-12101SS |                       |                             | KL V |
|                                                                                                                                                                                          | 316 food grade                              |        | SCALE: 1:4 |                   | WEIGHT:       | SHEE                  | Г 1 OF 1                    |      |