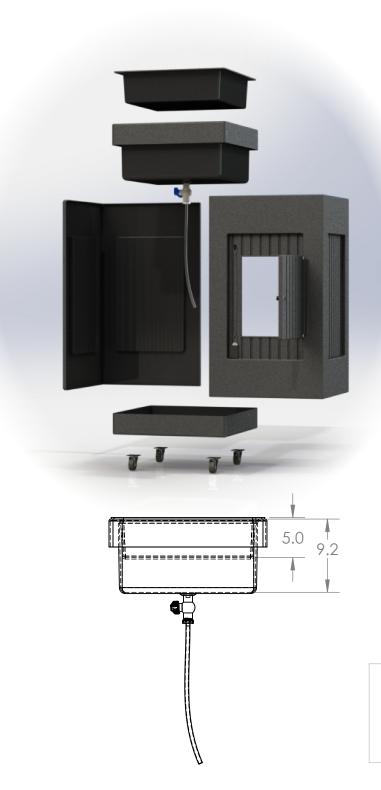

|           | NAME   | DATE     | ENG.     | JOCELYN R. C. |     |
|-----------|--------|----------|----------|---------------|-----|
| DRAWN     | J.R.C. | 08/25/21 |          |               |     |
| CHECKED   |        |          |          |               |     |
| ENG APPR. |        |          |          | D Porror      |     |
| MFG APPR. |        |          |          | B DOTTUY      |     |
| Q.A.      |        |          |          | MANUFACTURER  | NC. |
| MATERIAL  |        |          | SIZE     | DWG. NO.      | REV |
|           |        |          | SIZL     | DWG. NO.      | ΚΕV |
| RIL ARS   |        |          | <b>/</b> | MPR_202034DK  |     |

## PROPRIETARY AND CONFIDENTIAL

THE INFORMATION CONTAINED IN THIS DRAWING IS THE SOLE PROPERTY OF BORRAY MFG INC. ANY REPRODUCTION IN PART OR AS A WHOLE WITHOUT THE WRITTEN PERMISSION OF BORRAY MFG INC IS PROHIBITED.

RIK YR2

MPB-202036DK

SCALE: 1:12 WEIGHT: SHEET 1 OF 1