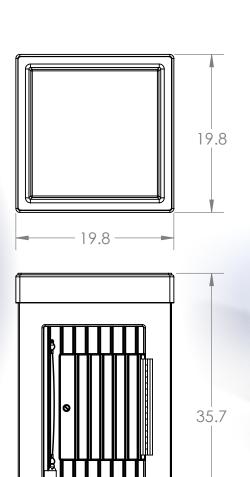

|           | NAME   | DATE     | ENG.     | JOCELYN R. C. |     |
|-----------|--------|----------|----------|---------------|-----|
| DRAWN     | J.R.C. | 08/25/21 |          |               |     |
| CHECKED   |        |          |          |               |     |
| ENG APPR. |        |          |          | D Porror      |     |
| MFG APPR. |        |          |          | B DOTTUY      |     |
| Q.A.      |        |          |          | MANUFACTURER  | NC. |
| MATERIAL  |        |          | SIZE     | DWG. NO.      | REV |
|           |        |          | SIZL     | DWG. NO.      | ΚΕV |
| RIL ARS   |        |          | <b>/</b> | MPR_202034DK  |     |

## PROPRIETARY AND CONFIDENTIAL

THE INFORMATION CONTAINED IN THIS DRAWING IS THE SOLE PROPERTY OF BORRAY MFG INC. ANY REPRODUCTION IN PART OR AS A WHOLE WITHOUT THE WRITTEN PERMISSION OF BORRAY MFG INC IS PROHIBITED.

RIK YR2

MPB-202036DK

SCALE: 1:12 WEIGHT: SHEET 1 OF 1