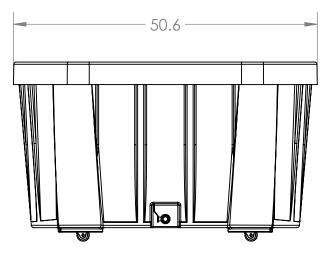

|                                                                                                                                                                                                                                         |           | NAME   | DATE       | ENG.        |                             |  |
|-----------------------------------------------------------------------------------------------------------------------------------------------------------------------------------------------------------------------------------------|-----------|--------|------------|-------------|-----------------------------|--|
|                                                                                                                                                                                                                                         | DRAWN     | J.R.C. | 02/17/2022 | LINO.       | JOCELYN R. C.               |  |
|                                                                                                                                                                                                                                         | CHECKED   |        |            |             |                             |  |
|                                                                                                                                                                                                                                         | ENG APPR. |        |            | BOPPER INC. |                             |  |
|                                                                                                                                                                                                                                         | MFG APPR. |        |            |             |                             |  |
| PROPRIETARY AND CONFIDENTIAL<br>THE INFORMATION CONTAINED IN THIS<br>DRAWING IS THE SOLE PROPERTY OF<br>BORRAY MFG INC. ANY<br>REPRODUCTION IN PART OR AS A WHOLE<br>WITHOUT THE WRITTEN PERMISSION OF<br>BORRAY MFG INC IS PROHIBITED. | Q.A.      |        |            |             |                             |  |
|                                                                                                                                                                                                                                         | MATERIAL  |        |            | SIZE        | DWG. NO. REV                |  |
|                                                                                                                                                                                                                                         | ABS       |        |            | A           | MIBO-502830                 |  |
|                                                                                                                                                                                                                                         |           |        |            | SCAL        | E: 1:6 WEIGHT: SHEET 1 OF 1 |  |