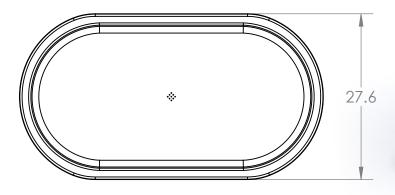

|                                                                                                                                                                                                                                         |           | NAME   | DATE       | ENG.        |                             |  |
|-----------------------------------------------------------------------------------------------------------------------------------------------------------------------------------------------------------------------------------------|-----------|--------|------------|-------------|-----------------------------|--|
|                                                                                                                                                                                                                                         | DRAWN     | J.R.C. | 02/17/2022 | LINO.       | JOCELYN R. C.               |  |
|                                                                                                                                                                                                                                         | CHECKED   |        |            |             |                             |  |
|                                                                                                                                                                                                                                         | ENG APPR. |        |            | BOPPER INC. |                             |  |
|                                                                                                                                                                                                                                         | MFG APPR. |        |            |             |                             |  |
| PROPRIETARY AND CONFIDENTIAL<br>THE INFORMATION CONTAINED IN THIS<br>DRAWING IS THE SOLE PROPERTY OF<br>BORRAY MFG INC. ANY<br>REPRODUCTION IN PART OR AS A WHOLE<br>WITHOUT THE WRITTEN PERMISSION OF<br>BORRAY MFG INC IS PROHIBITED. | Q.A.      |        |            |             |                             |  |
|                                                                                                                                                                                                                                         | MATERIAL  |        |            | SIZE        | DWG. NO. REV                |  |
|                                                                                                                                                                                                                                         | ABS       |        |            | A           | MIBO-502830                 |  |
|                                                                                                                                                                                                                                         |           |        |            | SCAL        | E: 1:6 WEIGHT: SHEET 1 OF 1 |  |