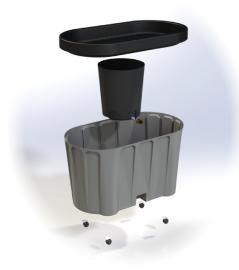

|                                                                                                                                                                                                                                         |           | NAME   | DATE       | ENG.        |                             |  |
|-----------------------------------------------------------------------------------------------------------------------------------------------------------------------------------------------------------------------------------------|-----------|--------|------------|-------------|-----------------------------|--|
|                                                                                                                                                                                                                                         | DRAWN     | J.R.C. | 02/17/2022 | LINO.       | JOCELYN R. C.               |  |
|                                                                                                                                                                                                                                         | CHECKED   |        |            |             |                             |  |
|                                                                                                                                                                                                                                         | ENG APPR. |        |            | BOPPER INC. |                             |  |
|                                                                                                                                                                                                                                         | MFG APPR. |        |            |             |                             |  |
| PROPRIETARY AND CONFIDENTIAL<br>THE INFORMATION CONTAINED IN THIS<br>DRAWING IS THE SOLE PROPERTY OF<br>BORRAY MFG INC. ANY<br>REPRODUCTION IN PART OR AS A WHOLE<br>WITHOUT THE WRITTEN PERMISSION OF<br>BORRAY MFG INC IS PROHIBITED. | Q.A.      |        |            |             |                             |  |
|                                                                                                                                                                                                                                         | MATERIAL  |        |            | SIZE        | DWG. NO. REV                |  |
|                                                                                                                                                                                                                                         | ABS       |        |            | A           | MIBO-502830                 |  |
|                                                                                                                                                                                                                                         |           |        |            | SCAL        | E: 1:6 WEIGHT: SHEET 1 OF 1 |  |