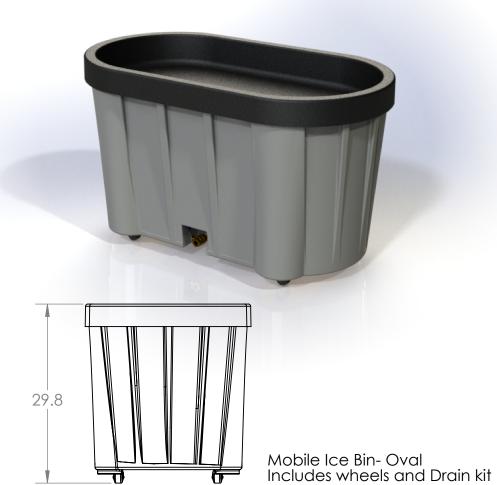

|                                                                                                                                                                                                                                         |           | NAME   | DATE       | ENG.        |                             |  |
|-----------------------------------------------------------------------------------------------------------------------------------------------------------------------------------------------------------------------------------------|-----------|--------|------------|-------------|-----------------------------|--|
|                                                                                                                                                                                                                                         | DRAWN     | J.R.C. | 02/17/2022 | LINO.       | JOCELYN R. C.               |  |
|                                                                                                                                                                                                                                         | CHECKED   |        |            |             |                             |  |
|                                                                                                                                                                                                                                         | ENG APPR. |        |            | BOPPER INC. |                             |  |
|                                                                                                                                                                                                                                         | MFG APPR. |        |            |             |                             |  |
| PROPRIETARY AND CONFIDENTIAL<br>THE INFORMATION CONTAINED IN THIS<br>DRAWING IS THE SOLE PROPERTY OF<br>BORRAY MFG INC. ANY<br>REPRODUCTION IN PART OR AS A WHOLE<br>WITHOUT THE WRITTEN PERMISSION OF<br>BORRAY MFG INC IS PROHIBITED. | Q.A.      |        |            |             |                             |  |
|                                                                                                                                                                                                                                         | MATERIAL  |        |            | SIZE        | DWG. NO. REV                |  |
|                                                                                                                                                                                                                                         | ABS       |        |            | A           | MIBO-502830                 |  |
|                                                                                                                                                                                                                                         |           |        |            | SCAL        | E: 1:6 WEIGHT: SHEET 1 OF 1 |  |