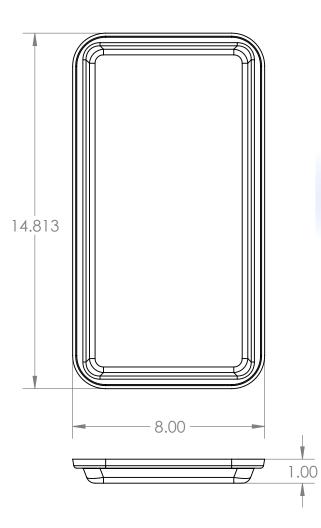

|                                                                                                                                                                                                                                         |             | NAME   | DATE       | ENG.               | JOCELYN R. C.     |              |  |     |
|-----------------------------------------------------------------------------------------------------------------------------------------------------------------------------------------------------------------------------------------|-------------|--------|------------|--------------------|-------------------|--------------|--|-----|
|                                                                                                                                                                                                                                         | DRAWN       | J.R.C. | 03/02/2021 |                    |                   |              |  |     |
|                                                                                                                                                                                                                                         | CHECKED     |        |            |                    |                   |              |  |     |
|                                                                                                                                                                                                                                         | ENG APPR.   |        |            |                    | B Borray          |              |  |     |
|                                                                                                                                                                                                                                         | MFG APPR.   |        |            | X                  |                   |              |  |     |
| PROPRIETARY AND CONFIDENTIAL<br>THE INFORMATION CONTAINED IN THIS<br>DRAWING IS THE SOLE PROPERTY OF<br>BORRAY MFG INC. ANY<br>REPRODUCTION IN PART OR AS A WHOLE<br>WITHOUT THE WRITTEN PERMISSION OF<br>BORRAY MFG INC IS PROHIBITED. | Q.A.        |        |            |                    | MANUFACTURER      |              |  |     |
|                                                                                                                                                                                                                                         | MATERIAL    |        |            | SIZE DWG, NO,      |                   |              |  | REV |
|                                                                                                                                                                                                                                         | Blk Acrylic |        |            | Å                  | <b>A</b> RCT-1581 |              |  | κεν |
|                                                                                                                                                                                                                                         |             |        |            | SCALE: 1:4 WEIGHT: |                   | SHEET 1 OF 1 |  |     |