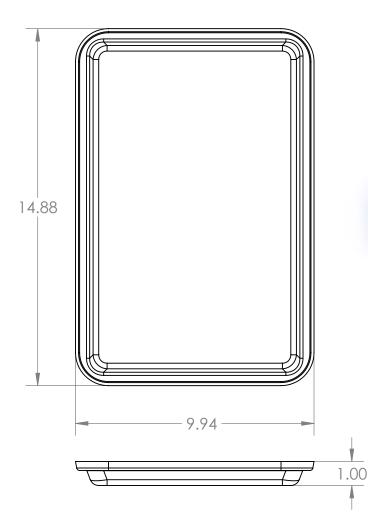

|                                                                                                                                                                                                                                         |             | NAME   | DATE       | ENG.               | JOCELYN R. C. |              |  |        |  |
|-----------------------------------------------------------------------------------------------------------------------------------------------------------------------------------------------------------------------------------------|-------------|--------|------------|--------------------|---------------|--------------|--|--------|--|
|                                                                                                                                                                                                                                         | DRAWN       | J.R.C. | 03/02/2021 |                    |               |              |  |        |  |
|                                                                                                                                                                                                                                         | CHECKED     |        |            |                    |               |              |  |        |  |
|                                                                                                                                                                                                                                         | ENG APPR.   |        |            |                    | B Borray      |              |  |        |  |
| PROPRIETARY AND CONFIDENTIAL<br>THE INFORMATION CONTAINED IN THIS<br>DRAWING IS THE SOLE PROPERTY OF<br>BORRAY MFG INC. ANY<br>REPRODUCTION IN PART OR AS A WHOLE<br>WITHOUT THE WRITTEN PERMISSION OF<br>BORRAY MFG INC IS PROHIBITED. | MFG APPR.   |        |            |                    |               |              |  | Same - |  |
|                                                                                                                                                                                                                                         | Q.A.        |        |            | MANUFACTURER INC.  |               |              |  | NC.    |  |
|                                                                                                                                                                                                                                         | MATERIAL    |        |            | SIZE DWG, NO,      |               |              |  | RFV    |  |
|                                                                                                                                                                                                                                         | Blk Acrylic |        |            |                    |               | RCT-15101    |  |        |  |
|                                                                                                                                                                                                                                         |             |        |            | SCALE: 1:4 WEIGHT: |               | SHEET 1 OF 1 |  |        |  |