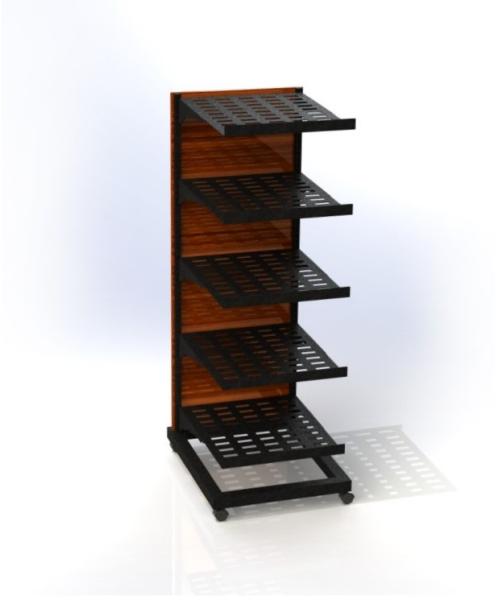

ð

|                                                                                                                                                                                                                                                               |                        | 1     | 1          |                       |                  |         |       |          |  |
|---------------------------------------------------------------------------------------------------------------------------------------------------------------------------------------------------------------------------------------------------------------|------------------------|-------|------------|-----------------------|------------------|---------|-------|----------|--|
|                                                                                                                                                                                                                                                               |                        | NAME  | DATE       | ENG.                  | JOCELYN R. L.    |         |       |          |  |
|                                                                                                                                                                                                                                                               | DRAWN                  | J.R.L | 11/05/2018 |                       | JOOLETTAK. L.    |         |       |          |  |
|                                                                                                                                                                                                                                                               | CHECKED                | J.R.C | 01/12/2023 |                       |                  |         |       |          |  |
|                                                                                                                                                                                                                                                               | ENG APPR.              |       |            | G                     |                  |         |       |          |  |
|                                                                                                                                                                                                                                                               | MFG APPR.              |       |            |                       | Borray's Plastic |         |       |          |  |
| PROPRIETARY AND CONFIDENTIAL<br>THE INFORMATION CONTAINED IN THIS<br>DRAWING IS THE SOLE PROPERTY OF<br>BORRAY PLASTICS MFG INC . ANY<br>REPRODUCTION IN PART OR AS A WHOLE<br>WITHOUT THE WRITTEN PERMISSION OF<br>BORRAY PLASTICS MFG INC IS<br>PROHIBITED. | Q.A.                   |       |            |                       |                  |         |       |          |  |
|                                                                                                                                                                                                                                                               | MATERIAL               |       |            | SIZE DWG NO REV       |                  |         |       |          |  |
|                                                                                                                                                                                                                                                               | Wood Laminate<br>Steel |       | A          | DWG. NO.<br>BKDSS-243 |                  | D66     |       |          |  |
|                                                                                                                                                                                                                                                               |                        |       |            | SCAL                  | E: 1:24          | WEIGHT: | SHEET | [ 1 OF 1 |  |