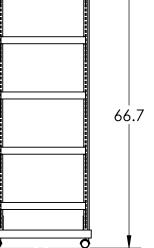

ð

|                                                                                                                                                                                                                                                               |                        | 1     | 1          |                       |                  |         |       |          |  |
|---------------------------------------------------------------------------------------------------------------------------------------------------------------------------------------------------------------------------------------------------------------|------------------------|-------|------------|-----------------------|------------------|---------|-------|----------|--|
|                                                                                                                                                                                                                                                               |                        | NAME  | DATE       | ENG.                  | JOCELYN R. L.    |         |       |          |  |
|                                                                                                                                                                                                                                                               | DRAWN                  | J.R.L | 11/05/2018 |                       | JOOLETTAK. L.    |         |       |          |  |
|                                                                                                                                                                                                                                                               | CHECKED                | J.R.C | 01/12/2023 |                       |                  |         |       |          |  |
|                                                                                                                                                                                                                                                               | ENG APPR.              |       |            | G                     |                  |         |       |          |  |
|                                                                                                                                                                                                                                                               | MFG APPR.              |       |            |                       | Borray's Plastic |         |       |          |  |
| PROPRIETARY AND CONFIDENTIAL<br>THE INFORMATION CONTAINED IN THIS<br>DRAWING IS THE SOLE PROPERTY OF<br>BORRAY PLASTICS MFG INC . ANY<br>REPRODUCTION IN PART OR AS A WHOLE<br>WITHOUT THE WRITTEN PERMISSION OF<br>BORRAY PLASTICS MFG INC IS<br>PROHIBITED. | Q.A.                   |       |            |                       |                  |         |       |          |  |
|                                                                                                                                                                                                                                                               | MATERIAL               |       |            | SIZE DWG NO REV       |                  |         |       |          |  |
|                                                                                                                                                                                                                                                               | Wood Laminate<br>Steel |       | A          | DWG. NO.<br>BKDSS-243 |                  | D66     |       |          |  |
|                                                                                                                                                                                                                                                               |                        |       |            | SCAL                  | E: 1:24          | WEIGHT: | SHEET | [ 1 OF 1 |  |