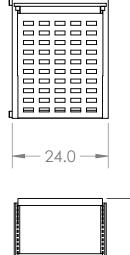

ð

|                                                                                                                                                                                                                                                               |                        | 1     | 1          |                       |                  |         |       |          |  |
|---------------------------------------------------------------------------------------------------------------------------------------------------------------------------------------------------------------------------------------------------------------|------------------------|-------|------------|-----------------------|------------------|---------|-------|----------|--|
|                                                                                                                                                                                                                                                               |                        | NAME  | DATE       | ENG.                  | JOCELYN R. L.    |         |       |          |  |
|                                                                                                                                                                                                                                                               | DRAWN                  | J.R.L | 11/05/2018 |                       | JOOLETTAK. L.    |         |       |          |  |
|                                                                                                                                                                                                                                                               | CHECKED                | J.R.C | 01/12/2023 |                       |                  |         |       |          |  |
|                                                                                                                                                                                                                                                               | ENG APPR.              |       |            | G                     |                  |         |       |          |  |
|                                                                                                                                                                                                                                                               | MFG APPR.              |       |            |                       | Borray's Plastic |         |       |          |  |
| PROPRIETARY AND CONFIDENTIAL<br>THE INFORMATION CONTAINED IN THIS<br>DRAWING IS THE SOLE PROPERTY OF<br>BORRAY PLASTICS MFG INC . ANY<br>REPRODUCTION IN PART OR AS A WHOLE<br>WITHOUT THE WRITTEN PERMISSION OF<br>BORRAY PLASTICS MFG INC IS<br>PROHIBITED. | Q.A.                   |       |            |                       |                  |         |       |          |  |
|                                                                                                                                                                                                                                                               | MATERIAL               |       |            | SIZE DWG NO REV       |                  |         |       |          |  |
|                                                                                                                                                                                                                                                               | Wood Laminate<br>Steel |       | A          | DWG. NO.<br>BKDSS-243 |                  | D66     |       |          |  |
|                                                                                                                                                                                                                                                               |                        |       |            | SCAL                  | E: 1:24          | WEIGHT: | SHEET | [ 1 OF 1 |  |