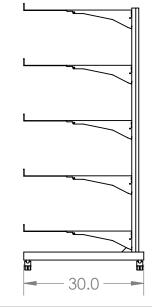

ð

|                                                                                                                                                                                                                                                               |                        | 1     | 1          |                       |                  |         |       |          |  |
|---------------------------------------------------------------------------------------------------------------------------------------------------------------------------------------------------------------------------------------------------------------|------------------------|-------|------------|-----------------------|------------------|---------|-------|----------|--|
|                                                                                                                                                                                                                                                               |                        | NAME  | DATE       | ENG.                  | JOCELYN R. L.    |         |       |          |  |
|                                                                                                                                                                                                                                                               | DRAWN                  | J.R.L | 11/05/2018 |                       | JOOLETTAK. L.    |         |       |          |  |
|                                                                                                                                                                                                                                                               | CHECKED                | J.R.C | 01/12/2023 |                       |                  |         |       |          |  |
|                                                                                                                                                                                                                                                               | ENG APPR.              |       |            | G                     |                  |         |       |          |  |
|                                                                                                                                                                                                                                                               | MFG APPR.              |       |            |                       | Borray's Plastic |         |       |          |  |
| PROPRIETARY AND CONFIDENTIAL<br>THE INFORMATION CONTAINED IN THIS<br>DRAWING IS THE SOLE PROPERTY OF<br>BORRAY PLASTICS MFG INC . ANY<br>REPRODUCTION IN PART OR AS A WHOLE<br>WITHOUT THE WRITTEN PERMISSION OF<br>BORRAY PLASTICS MFG INC IS<br>PROHIBITED. | Q.A.                   |       |            |                       |                  |         |       |          |  |
|                                                                                                                                                                                                                                                               | MATERIAL               |       |            | SIZE DWG NO REV       |                  |         |       |          |  |
|                                                                                                                                                                                                                                                               | Wood Laminate<br>Steel |       | A          | DWG. NO.<br>BKDSS-243 |                  | D66     |       |          |  |
|                                                                                                                                                                                                                                                               |                        |       |            | SCAL                  | E: 1:24          | WEIGHT: | SHEET | [ 1 OF 1 |  |